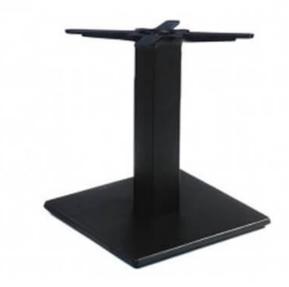

## IN-BASE SQUARE | SQUARE TUBE COFFEE BASE

CONTRACT TABLE BASES

SQUARE COFFEE HEIGHT TABLE BASE The In-Base Square Coffee Height Table Base is made from steel to provide a heavy supportive base with a powder-coated matt finish. A plain matt black finish means that the In-Base will happily accommodate a huge range of tabletop types and colours, meaning you have a great space in which to express the individuality of your particular interior design or business theme. The In-Base is ideal for Coffee tables up to 800mm square for indoor use in cafe environments. Manufactured specifically for the heavy use of a busy commercial establishment and available in a choice of sizes and heights to support a large variety of table base sizes. Contact us to know more about the In-Base Square Coffee Table Base supplied by UHS International.

## IN-BASE SQUARE | SQUARE TUBE COFFEE BASE

CONTRACT TABLE BASES

## **SPECIFICATIONS**

PRODUCT CODE:

**DIMENSIONS (CM):** 

**H:** 45 **D:** 40 **W:** 40

**✓RIGATEST** 