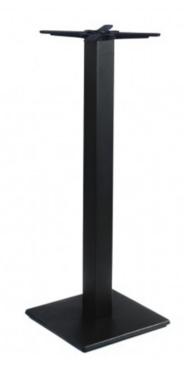

## IN-BASE SQUARE | SQUARE TUBE BAR BASE

CONTRACT TABLE BASES

SQUARE METAL TABLE BASE Create the perfect table for your establishment with this In-Base square tube metal table base supplied by UHS International. Its smart, timeless look fits any tabletop from our range of tabletops for an ensemble that will coordinate well with your bar or restaurant's decor. This bar height square In-Base with a square central tube in black painted, suitable for contract and commercial use. The dimension of the base can be enlarged to support the more oversized tops. Also, the height can be customised—powder-coated colour as desired. Get in touch with us to discover more about this In-Base Square Tube Table Base available at UHS International.

## **SPECIFICATIONS**

PRODUCT CODE:

**DIMENSIONS (CM):** 

**H:** 105.5 **D:** 40 **W:** 40

**√**RIGATEST

**RIGATEST**