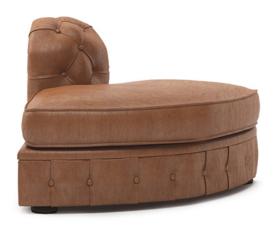

## BATTERSEA MODULAR CORNER EXTERNAL

TABLE PLACE CHAIRS

TABLE PLACE CHAIRS Relax with ultimate comfort on this Battersea modular corner sofa with added high-density foam, webbing within the cushions and pocket coils. The fully upholstered chesterfield sofa is sure to blend into any décor with button-tufted high-quality fabric and perfect for smaller spaces. The classic looking Battersea corner external, part of the modular family of Chesterfield inspired button back sofa. Configure your own agile design to fit your space! Enquire for more details on this Battersea modular corner sofa or view our latest Table Place Chairs range here.

## **SPECIFICATIONS**

PRODUCT CODE: TPC-1119-0386

DIMENSIONS (CM):

H: 81 D: 90 W: 90 SEAT HEIGHT: 49

H

**✓**RIGATEST