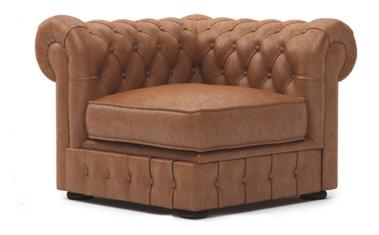

## BATTERSEA MODULAR CORNER INTERNAL

TABLE PLACE CHAIRS

TABLE PLACE CHAIRS The Battersea modular seating system is a Chesterfield inspired button back roll-top sofa that comes in a number of modules to enable you to create your seating configurations. It can be upholstered in fabric & leather. Battersea Modular Corner sofa chair is a small corner couch that goes well with other Battersea modular sofa seats, which can be rearranged into different positions and combinations that you like. The design of this button back couch is wide and big, which offers a greater sitting experience. This corner sofa chair conjures up a sumptuous vintage feel, with its low buttoned back with roll top, Chesterfield design, encompassing classic tuft detailing and studded arms. Contact us to find out more about this Battersea modular corner seating at UHS International.

## **SPECIFICATIONS**

PRODUCT CODE: TPC-1119-0385

**DIMENSIONS (CM):** 

H: 81 D: 90 W: 90 SEAT HEIGHT: 49

**✓**RIGATEST