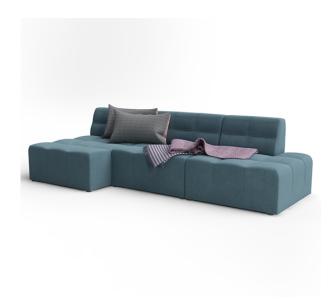

## BOHO MODULAR SOFA

TABLE PLACE CHAIRS

CHAISE LONGUE SOFA BED Traditional style gets a modern update in this tufted chaise longue corner sofa! This modular chaise corner sofa bed has its frame wrapped in fabric upholstery accented by tufted details for a hint of classic style. At the same time, its sleek silhouette is suited for contemporary ensembles. Foam fill creates an inviting spot to relax, and an adjustable headrest takes this designer modular chaise sofa bed from day to night in a snap. The latest modular chaise sofa designed by Table Place Chairs, featuring: Boho Module Seat W930 x H710 x D930mm. Boho Chaise Longue W930 x H710 x D1230mm. Boho Left/Right Corner Module W930 x H710 x D930mm. Boho Pouffe W930 x H450 x D930mm. This designer modular chaise sofa will have you covered. Featuring a sleek contemporary and classy design, this modular chaise sofa offers both seating and a bed option that will have you lounging in style with comfort. Chaise longue corner sofa with plush seating and button accents, our versatile set is a perfect addition to any commercial space. Get in touch with us to find out more about this Boho Modular, chaise lounge corner sofa bed at UHS International.