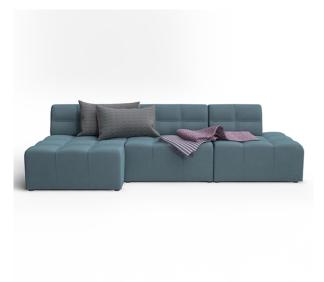

## BOHO MODULAR SOFA

TABLE PLACE CHAIRS

CHAISE LONGUE SOFA BED Traditional style gets a modern update in this tufted chaise longue corner sofa! This modular chaise corner sofa bed has its frame wrapped in fabric upholstery accented by tufted details for a hint of classic style. At the same time, its sleek silhouette is suited for contemporary ensembles. Foam fill creates an inviting spot to relax, and an adjustable headrest takes this designer modular chaise sofa bed from day to night in a snap. The latest modular chaise sofa designed by Table Place Chairs, featuring: Boho Module Seat W930 x H710 x D930mm. Boho Chaise Longue W930 x H710 x D1230mm. Boho Left/Right Corner Module W930 x H710 x D930mm. Boho Pouffe W930 x H450 x D930mm. This designer modular chaise sofa will have you covered. Featuring a sleek contemporary and classy design, this modular chaise sofa offers both seating and a bed option that will have you lounging in style with comfort. Chaise longue corner sofa with plush seating and button accents, our versatile set is a perfect addition to any commercial space. Get in touch with us to find out more about this Boho Modular, chaise lounge corner sofa bed at UHS International.