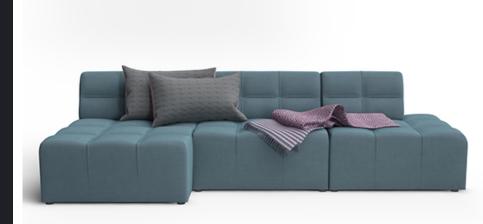

## BOHO MODULAR SOFA

TABLE PLACE CHAIRS

CHAISE LONGUE SOFA BED Traditional style gets a modern update in this tufted chaise longue corner sofa! This modular chaise corner sofa bed has its frame wrapped in fabric upholstery accented by tufted details for a hint of classic style. At the same time, its sleek silhouette is suited for contemporary ensembles. Foam fill creates an inviting spot to relax, and an adjustable headrest takes this designer modular chaise sofa bed from day to night in a snap. The latest modular chaise sofa designed by Table Place Chairs, featuring: Boho Module Seat W930 x H710 x D930mm. Boho Chaise Longue W930 x H710 x D1230mm. Boho Left/Right Corner Module W930 x H710 x D930mm. Boho Pouffe W930 x H450 x D930mm. This designer modular chaise sofa will have you covered. Featuring a sleek contemporary and classy design, this modular chaise sofa offers both seating and a bed option that will have you lounging in style with comfort. Chaise longue corner sofa with plush seating and button accents, our versatile set is a perfect addition to any commercial space. Get in touch with us to find out more about this Boho Modular, chaise lounge corner sofa bed at UHS International.