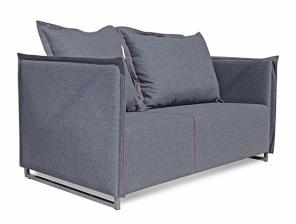

## CONTRACT SOFAS AND ARMCHAIRS

MOST COMFORTABLE SOFA BED #MakeAStatement with our Tote Sofa Bed, designed by UHS Studio. Comfortable and practical as it can be used as a sofa or bed, making it perfect for any hotel or co-living environment. We at UHS International believe that furniture should not only be functional but should last for years. That is why this Tote sofa bed has a solid steel seat and back frame, reinforced with metal-to-metal connections, meaning it is built to last for years, through sitting, reclining, and sleeping. Uniquely designed square-tufted upholstery perfects the appeal, while provides absolute comfort with the padding and a pair of pillows included. This most comfortable sofa bed throws an elegant and delightful vibe. Offer your overnight guests a perfectly comfortable place to spend the night with this hotel sofa bed. Reach us to know more about this Tote sofa be<u>d</u> at UHS International.

## SPECIFICATIONS

**PRODUCT CODE:** 1112-0151

DIMENSIONS (CM):

**H:** 85 **D:** 95 **W:** 167

RIGATEST

RIGATEST