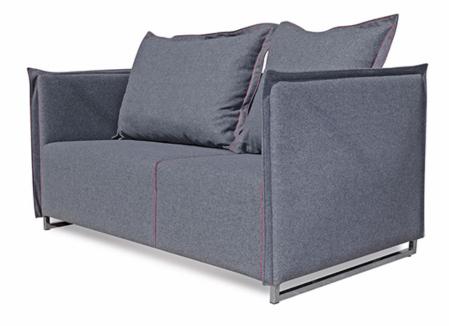

## CONTRACT SOFAS AND ARMCHAIRS

MOST COMFORTABLE SOFA BED #MakeAStatement with our Tote Sofa Bed, designed by UHS Studio. Comfortable and practical as it can be used as a sofa or bed, making it perfect for any hotel or co-living environment. We at UHS International believe that furniture should not only be functional but should last for years. That is why this Tote sofa bed has a solid steel seat and back frame, reinforced with metal-to-metal connections, meaning it is built to last for years, through sitting, reclining, and sleeping. Uniquely designed square-tufted upholstery perfects the appeal, while provides absolute comfort with the padding and a pair of pillows included. This most comfortable sofa bed throws an elegant and delightful vibe. Offer your overnight guests a perfectly comfortable place to spend the night with this hotel sofa bed. Reach us to know more about this Tote sofa be<u>d</u> at UHS International.

## SPECIFICATIONS

**PRODUCT CODE:** 1112-0151

DIMENSIONS (CM):

**H:** 85 **D:** 95 **W:** 167

RIGATEST

RIGATEST