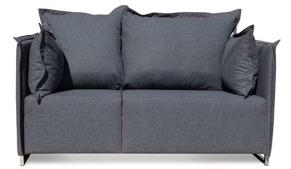

## CONTRACT SOFAS AND ARMCHAIRS

MOST COMFORTABLE SOFA BED #MakeAStatement with our Tote Sofa Bed, designed by UHS Studio. Comfortable and practical as it can be used as a sofa or bed, making it perfect for any hotel or co-living environment. We at UHS International believe that furniture should not only be functional but should last for years. That is why this Tote sofa bed has a solid steel seat and back frame, reinforced with metal-to-metal connections, meaning it is built to last for years, through sitting, reclining, and sleeping. Uniquely designed square-tufted upholstery perfects the appeal, while provides absolute comfort with the padding and a pair of pillows included. This most comfortable sofa bed throws an elegant and delightful vibe. Offer your overnight guests a perfectly comfortable place to spend the night with this hotel sofa bed. Reach us to know more about this Tote sofa be<u>d</u> at UHS International.

## SPECIFICATIONS

**PRODUCT CODE:** 1112-0151

DIMENSIONS (CM):

**H:** 85 **D:** 95 **W:** 167

RIGATEST

RIGATEST