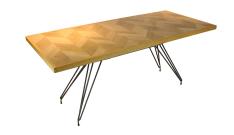

## APEX TABLE

**CONTRACT DINING & BAR TABLES** 

CHEVRON PATTERN TABLE Entertain in style with our impressive Apex chevron top dining table. Supported by tapered hairpin legs and with a stunning parquet strips top, there is ample space to seat six comfortably. Inspired by mid-century design, this characterful solid wood dining table is destined to take pride of place in any dining space. The Apex Table consists of a tensioned metal base and a solid wooden tabletop where the parquet strips are laid in a classic chevron pattern. This metal base dining table will add a unique touch to any indoor venue. The sturdy metal hairpin legs ensure durability and stability. This chevron top dining table can be used as a coffee table, end table, cocktail table, office table, etc. Complete with four hairpin legs, this iconic table has an industrial edge to it and is perfect for farmhouse style and contemporary living rooms, waiting rooms and hotels. Contact us to know more about the Apex Table supplied by UHS International.