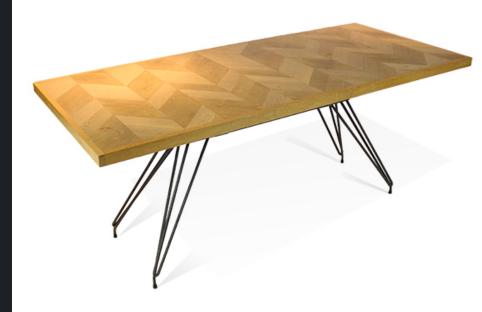

## APEX TABLE

**CONTRACT DINING & BAR TABLES** 

CHEVRON PATTERN TABLE Entertain in style with our impressive Apex chevron top dining table. Supported by tapered hairpin legs and with a stunning parquet strips top, there is ample space to seat six comfortably. Inspired by mid-century design, this characterful solid wood dining table is destined to take pride of place in any dining space. The Apex Table consists of a tensioned metal base and a solid wooden tabletop where the parquet strips are laid in a classic chevron pattern. This metal base dining table will add a unique touch to any indoor venue. The sturdy metal hairpin legs ensure durability and stability. This chevron top dining table can be used as a coffee table, end table, cocktail table, office table, etc. Complete with four hairpin legs, this iconic table has an industrial edge to it and is perfect for farmhouse style and contemporary living rooms, waiting rooms and hotels. Contact us to know more about the Apex Table supplied by UHS International.