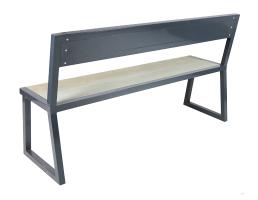

## MILL BENCH BANQUETTE

**OUTDOOR FURNITURE** 

COMMERCIAL OUTDOOR WATERPROOF BENCH The Mill Bench Banquette is an essential addition to the Mill Family. A comfortable Mill bench fitted in an elegant powder coated zinc frame. This commercial bench is perfect for any outdoor restaurant or beer garden as it is not only waterproof but easy to clean, durable and not to mention cigarette proof. Mill Bench Banquette comes in a variety of oak colours, from charred to golden. Built to match seamlessly with the rectangular dining table, this outdoor waterproof bench can also be used as a standalone product. The Mill Bench Banquette features a simulated, oak wood finish that combines the sleek style of wood with the durability of polystyrene to withstand outdoor conditions. Sophisticated and sturdy, the Mill Bench is a sleek outdoor bench seat with an elegant profile and unique footprint. Mix and match this restaurant bench seating with other sets to create your own seating and dining variations. Get in touch with us to find out more about the Mill Bench, an commercial outdoor bench supplied by UHS International.

## MILL BENCH BANQUETTE

**OUTDOOR FURNITURE** 

**PRODUCT CODE:** 1011-0216

DIMENSIONS (CM):

**H:** - **D:** 150 **W:** 53.5

**√**RIGATEST