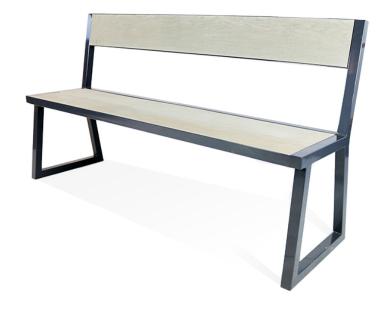

## MILL BENCH BANQUETTE

**OUTDOOR FURNITURE** 

COMMERCIAL OUTDOOR WATERPROOF BENCH The Mill Bench Banquette is an essential addition to the Mill Family. A comfortable Mill bench fitted in an elegant powder coated zinc frame. This commercial bench is perfect for any outdoor restaurant or beer garden as it is not only waterproof but easy to clean, durable and not to mention cigarette proof. Mill Bench Banquette comes in a variety of oak colours, from charred to golden. Built to match seamlessly with the rectangular dining table, this outdoor waterproof bench can also be used as a standalone product. The Mill Bench Banquette features a simulated, oak wood finish that combines the sleek style of wood with the durability of polystyrene to withstand outdoor conditions. Sophisticated and sturdy, the Mill Bench is a sleek outdoor bench seat with an elegant profile and unique footprint. Mix and match this restaurant bench seating with other sets to create your own seating and dining variations. Get in touch with us to find out more about the Mill Bench, an commercial outdoor bench supplied by UHS International.

## MILL BENCH BANQUETTE

**OUTDOOR FURNITURE** 

**PRODUCT CODE:** 1011-0216

DIMENSIONS (CM):

**H:** - **D:** 150 **W:** 53.5

**√**RIGATEST