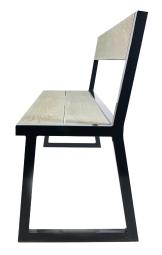

## MILL BENCH BANQUETTE

**OUTDOOR FURNITURE** 

COMMERCIAL OUTDOOR WATERPROOF BENCH The Mill Bench Banquette is an essential addition to the Mill Family. A comfortable Mill bench fitted in an elegant powder coated zinc frame. This commercial bench is perfect for any outdoor restaurant or beer garden as it is not only waterproof but easy to clean, durable and not to mention cigarette proof. Mill Bench Banquette comes in a variety of oak colours, from charred to golden. Built to match seamlessly with the rectangular dining table, this outdoor waterproof bench can also be used as a standalone product. The Mill Bench Banquette features a simulated, oak wood finish that combines the sleek style of wood with the durability of polystyrene to withstand outdoor conditions. Sophisticated and sturdy, the Mill Bench is a sleek outdoor bench seat with an elegant profile and unique footprint. Mix and match this restaurant bench seating with other sets to create your own seating and dining variations. Get in touch with us to find out more about the Mill Bench, an commercial outdoor bench supplied by UHS International.

## MILL BENCH BANQUETTE

**OUTDOOR FURNITURE** 

**PRODUCT CODE:** 1011-0216

DIMENSIONS (CM):

**H:** - **D:** 150 **W:** 53.5

**√**RIGATEST