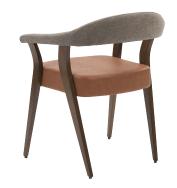

## JOANNA ARMCHAIR

TABLE PLACE CHAIRS

WOOD FRAME ARMCHAIR The Joanna Armchair is a classic addition to any dining room. This armchair feature an upholstered seat and arms finished with a wooden leg frame in a standard UHS stain. Manufactured with a solid wood frame and upholstered seating, this wooden armchair with cushion brings a charming mid-century modern look to your interior space. Give your dining arrangement a dash of mid-century flair with this wood frame armchair! The wood frame of this armchair feature's legs with subtle tapering and a slight play for the classic retro look, while the seat and back of this wood frame armchair are upholstered in any fabric or leather. To know more about this Joanna Armchair, armchair with wooden frame supplied by UHS International, visit today!

## **SPECIFICATIONS**

**PRODUCT CODE:** 1110-0099

**DIMENSIONS (CM):** 

**H:** 76 **D:** 57 **W:** 60 **SEAT HEIGHT:** 45

**✓**RIGATEST

**RIGATEST** 