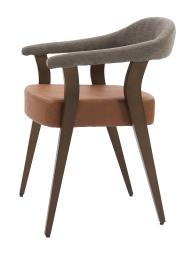

## JOANNA ARMCHAIR

TABLE PLACE CHAIRS

WOOD FRAME ARMCHAIR The Joanna Armchair is a classic addition to any dining room. This armchair feature an upholstered seat and arms finished with a wooden leg frame in a standard UHS stain. Manufactured with a solid wood frame and upholstered seating, this wooden armchair with cushion brings a charming mid-century modern look to your interior space. Give your dining arrangement a dash of mid-century flair with this wood frame armchair! The wood frame of this armchair feature's legs with subtle tapering and a slight play for the classic retro look, while the seat and back of this wood frame armchair are upholstered in any fabric or leather. To know more about this Joanna Armchair, armchair with wooden frame supplied by UHS International, visit today!

## **SPECIFICATIONS**

**PRODUCT CODE:** 1110-0099

**DIMENSIONS (CM):** 

**H:** 76 **D:** 57 **W:** 60 **SEAT HEIGHT:** 45

**✓**RIGATEST

**RIGATEST** 