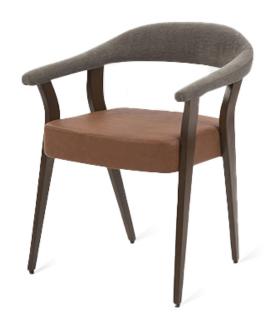

## JOANNA ARMCHAIR

TABLE PLACE CHAIRS

WOOD FRAME ARMCHAIR The Joanna Armchair is a classic addition to any dining room. This armchair feature an upholstered seat and arms finished with a wooden leg frame in a standard UHS stain. Manufactured with a solid wood frame and upholstered seating, this wooden armchair with cushion brings a charming mid-century modern look to your interior space. Give your dining arrangement a dash of mid-century flair with this wood frame armchair! The wood frame of this armchair feature's legs with subtle tapering and a slight play for the classic retro look, while the seat and back of this wood frame armchair are upholstered in any fabric or leather. To know more about this Joanna Armchair, armchair with wooden frame supplied by UHS International, visit today!

## **SPECIFICATIONS**

**PRODUCT CODE:** 1110-0099

**DIMENSIONS (CM):** 

**H:** 76 **D:** 57 **W:** 60 **SEAT HEIGHT:** 45

**✓**RIGATEST

**RIGATEST** 