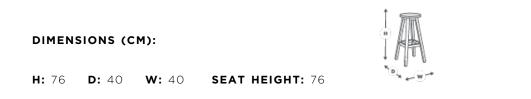

# TOKYO HIGH STOOL

### TABLE PLACE CHAIRS

HAIRPIN LEG BAR STOOL UHS International brings you the Hairpin leg barstool: a durable, sturdy stool that is not only space-saving but also great to look at. The Tokyo High Stool is the perfect addition to any commercial setting! Made of steel metal with a beautiful wood seat, the hairpin legs are available in our standard finishes and upholstered in fabric selections. The Hairpin stool is not suitable for outdoor use, so we recommend keeping the stools indoors. Have a look at our other heights too: the Hairpin stool 47cm and the Hairpin stool 76cm. Contact us to find out more about this Tokyo High Stool at UHS International.





# TOKYO HIGH STOOL

TABLE PLACE CHAIRS

## SPECIFICATIONS

**PRODUCT CODE:** 1120-0250



#### RIGATEST

## RIGATEST