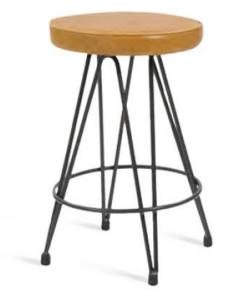

### TABLE PLACE CHAIRS

HAIRPIN LEG BAR STOOL UHS International brings you the Hairpin leg barstool: a durable, sturdy stool that is not only space-saving but also great to look at. The Tokyo High Stool is the perfect addition to any commercial setting! Made of steel metal with a beautiful wood seat, the hairpin legs are available in our standard finishes and upholstered in fabric selections. The Hairpin stool is not suitable for outdoor use, so we recommend keeping the stools indoors. Have a look at our other heights too: the Hairpin stool 47cm and the Hairpin stool 76cm. Contact us to find out more about this Tokyo High Stool at UHS International.