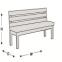

## **SPECIFICATIONS**

PRODUCT CODE:

DIMENSIONS (CM):

**H:** 90 **D:** 65 **W:** 60 **SEAT HEIGHT:** 47

**✓**RIGATEST

**RIGATEST**