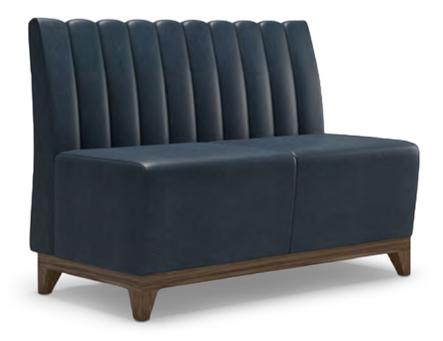

## LONDON BANQUETTE

TABLE PLACE CHAIRS

TABLE PLACE CHAIRS The London leather banquette seating offers a classic design with a professional and upmarket look. It is a fluted back style leather banquette seating with either a wooden plinth base, wooden legs, or metal leg frame. Manufactured to a commercial grade, this fluted banquette seating is suitable for an establishment with a high volume of customers. The fluted back is an elegant effect that adds more depth to your dining seating. The fluted banquette seating supplied by UHS International comes in fabric and would suit any interior style. This fabulous, deep-buttoned leather banquette seating was created as part of a bespoke project for one of our clients. We have lined up this elegant set of fluted banquette seating with precision and is entirely customisable as per your need. Built with a solid wood frame, this fluted leather banquette seating is foam padded and down filled and supported by sinuous springs for the perfect amount of support as you kick back on the seat. The leather banquette seating is a classic set piece for your mid-century modern look. This fluted banquette seating is a unique and classic choice for any restaurants, cafes, bars, and for workspace break out zones. If you want to know more about our London Banquette or any other range of leather banquette seating at UHS, please feel free to contact us.