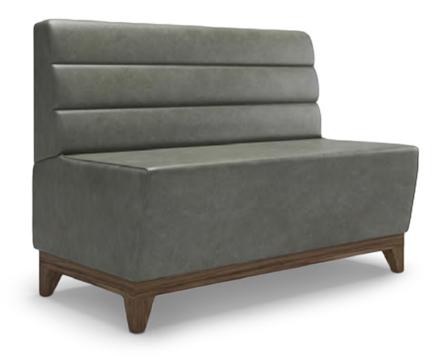

## PARIS BANQUETTE

TABLE PLACE CHAIRS

TABLE PLACE CHAIRS The Paris Banquette Sofa is a perfect wooden banquette seating option to add a classic look to any commercial space. A roll top back style banquette sofa seating with either a wooden plinth base, wooden legs, or metal leg frame. Add the high back to this wooden banquette seating to get more privacy. It has a wooden frame with black metal legs and is available as a lounge chair, three-seater sofa. The clean lines and deceptively simple design of this banquette sofa befits a sophisticated contemporary interior. Get in touch with us to receive more information about the Paris Banquette Sofa designed by UHS International.