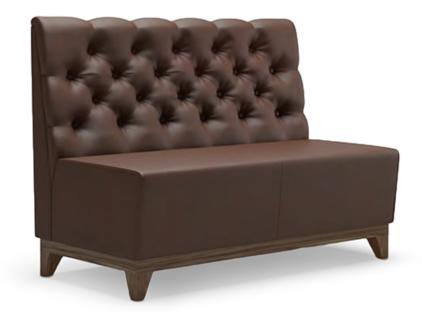

## CAPITAL BANQUETTE

TABLE PLACE CHAIRS

TABLE PLACE CHAIRS The Capital Banquette has a classic design with a modern spirit. It is a buttoned back style dining banquette seating with either a wooden plinth base, wooden legs or metal leg frame. This upholstered dining banquette seating is perfect for any hotel lounge and can be made to a specific size if required. Indulge in understated sophistication and offer a place to sit and lounge with this stylish dining banquette seating. Our Capital Banquette has been designed as part of our table place chairs range. Create the dining banquette seating of your dreams from among our wide range of beautiful fabrics and leathers offered by UHS international Designs. Contact us to know about the Capital dining banquette seating by UHS International discuss your project requirements with one of our representatives.

## **SPECIFICATIONS**

PRODUCT CODE:

DIMENSIONS (CM):

H: 90 D: 65 W: 60 SEAT HEIGHT: 47

H

**✓**RIGATEST