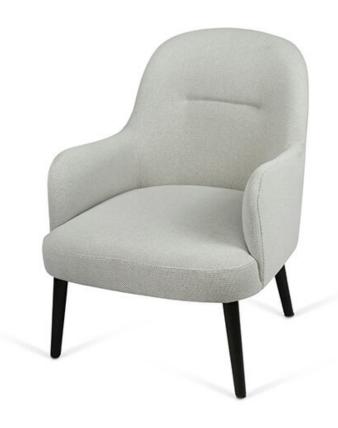

## GENEVA LOUNGE ARMCHAIR

TABLE PLACE CHAIRS

INDOOR CHAISE LOUNGE ARMCHAIR Beautifully designed with a tufted seat and tapered legs, this classic chaise lounge armchair adds sophisticated comfort and style to your decor. Available in your choice of colour, this chaise lounge armchair is strong and sturdy with a solid wood frame, easy-to-clean polyester upholstery which features tufted accenting. Relax, unwind, and kick your feet up in this wooden chaise lounge chair. The internal frame structure of this indoor chaise lounge chair is built with solid wood for long durability. Straight padded backrest gives the Geneva lounge armchair a contemporary look. This stylish chaise lounge armchair is perfect for making that dramatic statement in your decor. Give us a call to know more about this chaise lounge armchair at UHS International.

## **SPECIFICATIONS**

**PRODUCT CODE:** 1110-0467

DIMENSIONS (CM):

H: 80 D: 80 W: 67 SEAT HEIGHT: 43

**✓**RIGATEST