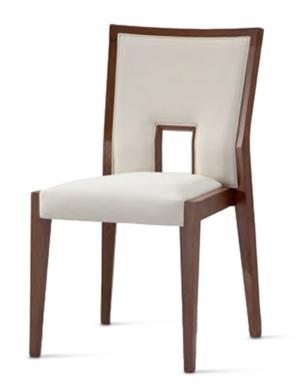

#### CONTRACT DINING CHAIRS

BOSS DESIGN CHAIRThe Boss Side Chair is a fusion of classic and contemporary design that creates a striking visual and sitting experience. Fine dining restaurant chair with upholstered seat and back available in UHS upholstery ranges. Ash stained structure available in all UHS wood stains. This Boss design chair blends mid-century and modern industrial styles with current design trends to create timeless pieces that will seamlessly complement any decor. This fine-dining restaurant chair lends a simplistic air of sophistication to your dining space. Reach us to know more about this Boss high back chair design at UHS International.

### **SPECIFICATIONS**

PRODUCT CODE: DIMENSIONS (CM): H: 87 D: 56 W: 47 SEAT HEIGHT: 46