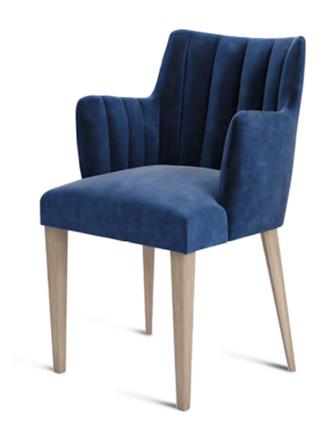

## MADISON ARM CHAIR

CONTRACT DINING CHAIRS

FLUTED BACK ARMCHAIRClassic upholstered arm chair version for comfort, with attractive fluted back. The Madison armchair feature a solid wood frame which can be polished to any colour and upholstered in any fabric or leather. Bring curated contemporary style to your dining space with this fluted back armchair. Madison armchair offer style and versatility to any interior design. crafted from a solid wood frame, this fluted back armchair features a barrel back and a straight silhouette. Visit us to find out more about this Madison Armchair at UHS International.

## **SPECIFICATIONS**

PRODUCT CODE:

**DIMENSIONS (CM):** 

H: 84 D: 61 W: 54 SEAT HEIGHT: 49 ARM HEIGHT: 68

H

**√RIGATEST** 

**RIGATEST**